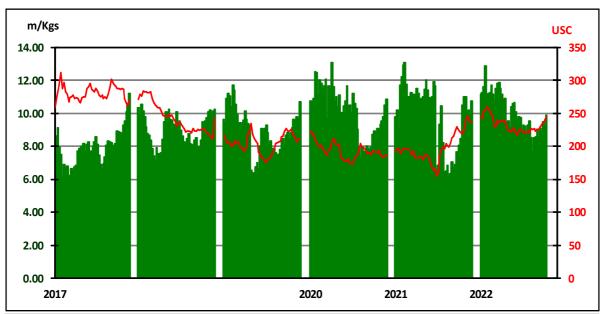

# Mombasa Weekly Average Auction Quantities and Prices 2017—2022

|      | Ja   | ın  | Fe   | b   | M    | ar  | A    | pr  | M    | ay  | Jı   | ın  | J    | ul  | Αı   | Jg  | Se   | p   | 0    | ct  | No   | ٧   | De   | C   | Tot   | tal |
|------|------|-----|------|-----|------|-----|------|-----|------|-----|------|-----|------|-----|------|-----|------|-----|------|-----|------|-----|------|-----|-------|-----|
|      | Kgs  | USC | Kgs   | USC |
| 2022 | 46.8 | 249 | 45.2 | 255 | 57.0 | 236 | 44.3 | 238 | 49.0 | 220 | 40.1 | 223 | 37.1 | 222 | 44.1 | 226 | 34.6 | 226 | 35.6 | 235 | 9.9  | 245 |      |     | 443.8 | 234 |
| 2021 | 40.8 | 194 | 49.9 | 195 | 55.7 | 192 | 44.7 | 183 | 45.4 | 184 | 56.2 | 174 | 34.4 | 168 | 38.4 | 201 | 26.2 | 208 | 30.3 | 226 | 51.1 | 231 | 30.8 | 238 | 503.8 | 197 |
| 2020 | 44.4 | 217 | 47.4 | 203 | 56.5 | 192 | 46.9 | 205 | 42.5 | 189 | 53.0 | 181 | 42.3 | 176 | 34.6 | 192 | 39.1 | 194 | 33.3 | 192 | 36.1 | 190 | 40.6 | 187 | 516.8 | 193 |
| 2019 | 52.2 | 209 | 44.1 | 203 | 37.8 | 202 | 47.9 | 206 | 25.6 | 218 | 30.7 | 190 | 44.0 | 179 | 31.3 | 192 | 30.6 | 208 | 42.5 | 222 | 37.0 | 219 | 30.2 | 210 | 454.0 | 204 |
| 2018 | 50.7 | 278 | 35.0 | 282 | 30.3 | 265 | 40.6 | 252 | 39.9 | 246 | 38.0 | 239 | 44.9 | 233 | 33.6 | 223 | 32.9 | 223 | 42.9 | 225 | 39.5 | 219 | 30.1 | 213 | 458.4 | 243 |
| 2017 | 41.7 | 284 | 26.5 | 286 | 25.6 | 273 | 29.2 | 272 | 39.9 | 275 | 31.5 | 289 | 32.4 | 283 | 27.8 | 275 | 32.9 | 286 | 41.9 | 291 | 36.3 | 283 | 31.9 | 266 | 397.6 | 281 |