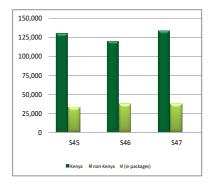

### **Current and Future Fresh Auction Offerings**

|            | Sale    | 45     | Sale     | 45     | Sale      | 46     | Sale    | 47     |
|------------|---------|--------|----------|--------|-----------|--------|---------|--------|
|            | 7 - 9 N | ov'22  | 8 - 10 N | lov'21 | 14 - 16 I | Nov'22 | 21 - 23 | Nov'22 |
| Country    | MG      | SG     | MG       | SG     | MG        | SG     | MG      | SG     |
| Kenya      | 120,960 | 9,000  | 107,540  | 10,450 | 110,740   | 9,080  | 123,240 | 10,320 |
| Uganda     | 14,640  | 8,000  | 16,120   | 10,480 | 17,278    | 7,980  | 17,680  | 8,579  |
| Tanzania   | 3,440   | 1,080  | 760      | 700    | 1,560     | 1,120  | 1,160   | 80     |
| Rwanda     | 3,560   | 700    | 5,520    | 740    | 7,160     | 1,080  | 7,620   | 1,260  |
| Burundi    | 1,040   | 560    | 1,040    | 319    | 960       | 340    | 760     | 400    |
| Zambia     | 0       | 0      | 0        | 0      | 0         | 0      | 0       | 0      |
| Malawi     | 0       | 0      | 0        | 0      | 0         | 0      | 0       | 0      |
| Madagascar | 0       | 0      | 0        | 0      | 0         | 0      | 0       | 0      |
| Zimbabwe   | 0       | 0      | 0        | 0      | 0         | 0      | 0       | 0      |
| D R Congo  | 0       | 0      | 0        | 0      | 0         | 0      | 0       | 0      |
| Mozambique | 0       | 0      | 0        | 0      | 0         | 0      | 0       | 0      |
| Ethiopia   | 0       | 0      | 0        | 0      | 0         | 0      | 0       | 0      |
| Reprints   | 41,160  | 1,500  | 26,579   | 4,511  | 53,000    | 857    | 48,040  | 960    |
| Total      | 143,640 | 19,340 | 130,980  | 22,689 | 137,698   | 19,600 | 150,460 | 20,639 |
| iolai      | 162,    | 980    | 153,     | 669    | 157,      | 298    | 171,    | 099    |