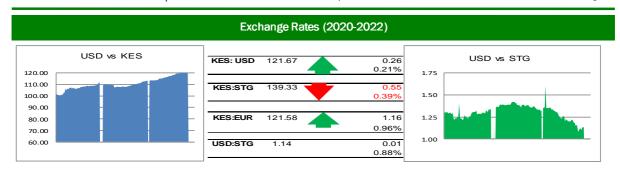

During the week the Kenya Shilling traded between KES 121.30 -121.70 and reached 121.50 at its lowest end week. Expectations are that the Kenya Shilling against US Dollar will trade at the level of 121.50 - 121.90 in the coming week.

(These figures are given as a guide and readers are advised not to use them as a basis for business transactions)