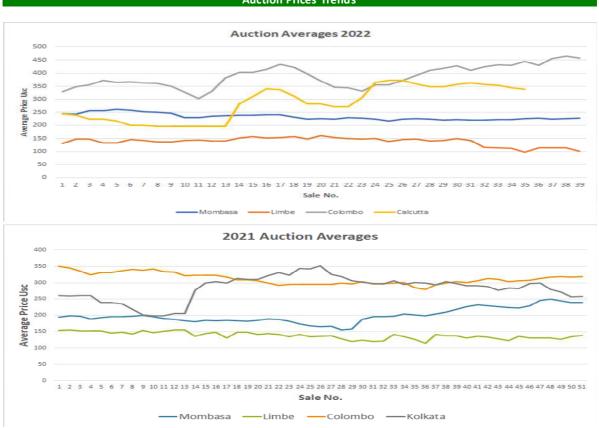

### **Other Tea Auction Centres**

olombo: at Sale 43 held on 1st and 2nd November, 2022. The 0.75Mkg of Ex estate teas on offer met with easier demand. Select Best Western High Grown BOPs were firm to a little easier, the below best and plainer varieties were barely steady. Select Best Western High Grown BOPFs were easier from last week's levels, the below best and plainer varieties were irregularly easier following quality. Nuwara Eliya BOPs were firm to substantially dearer at times, the BOPFs too met with improved demand. Uda Pussellawa BOPs were tending easier, the BOPFs too declined following quality. UVA BOPs were firm, the BOPFs were tending easier. Low grown CTC BP1s were firm, the High and Medium sorts were irregularly easier. Low Grown CTC PF1s were firm on last levels, the High Grown sorts declined following quality. The 2.2 Mkg of Low Grown teas which were on offer met with lower demand. In the Leafy segment, OPs were firm, OPA's declined few rupees. Select best and best OP1s were lower, others were firm. In the Semi Leafy segment, BOP1s were lower to last. Pekoe varieties were firm, Pekoe1s were irregularly lower. In the Small Leaf segment, FBOPs were lower to last, FBOPF varieties continued with lower demand. FBOPF1s too were lower to last. BOPF.SP, BOPF, BOP.SP and BOPs too met with lower demand. Best Premium Flowery teas were lower, others met with fair demand. Turkey, Russia. Iran and the C.I.S countries lent fair support. Libya and Iraq were active.

alcutta: at Sale 44 held on the 2nd and 3rd November, 2022, CTC: There was lower demand compared to the previous week. Good liquoring Assams were irregularly easier closely following quality. Cleaner, well-made medium Assams sold at irregular levels around last whereas the remainder was easier. Better Dooars were steady and sold around last levels. Plainer Dooars were steady. Dust: There was good demand. Better liquoring Assams were barely steady to easier. Liquoring & cleaner medium descriptions were