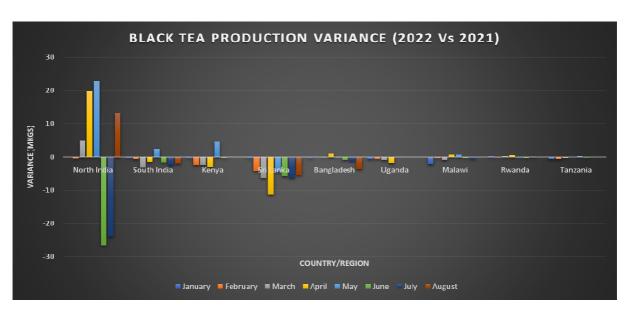

|             |       |       | World | Produc | tion from | Main Pı | oducin | g Count | ries ove | r the Pa | ast Twe | Ive Mon | iths    |          |         | ion over<br>ar years |
|-------------|-------|-------|-------|--------|-----------|---------|--------|---------|----------|----------|---------|---------|---------|----------|---------|----------------------|
|             | Jan   | Feb   | Mar   | Apr    | May       | Jun     | Jul    | Aug     | Sep      | Oct      | Nov     | Dec     | Total   | +/-      |         |                      |
|             |       |       |       |        |           |         |        |         |          |          |         |         |         | Variance | 2021    | 2020                 |
| Bangladesh  | -     | 1.2   | 1.6   | 4.9    | 6.2       | 12.6    | 11.3   | 10.8    | 14.7     | 14.6     | 10.2    | 6.9     | 62.1    | (3.2)    | 79.9    | 90.7                 |
| North India | -     | 1.8   | 51.8  | 71.2   | 100.2     | 117.0   | 133.3  | 166.4   | 166.8    | 167.3    | 103.0   | 49.7    | 808.5   | 35.2     | 773.3   | 1,033.4              |
| South India | 15.9  | 14.6  | 16.3  | 20.6   | 26.9      | 24.3    | 19.3   | 14.3    | 23.3     | 21.3     | 16.6    | 14.8    | 175.5   | (8.4)    | 183.9   | 219.4                |
| Sri Lanka   | 22.8  | 18.2  | 22.0  | 18.3   | 26.0      | 20.1    | 19.8   | 18.2    | 21.0     | 24.0     | 20.0    | 20.4    | 186.4   | (45.8)   | 232.2   | 275.9                |
| Kenya       | 48.7  | 40.8  | 46.3  | 41.2   | 50.0      | 43.3    | 33.9   | 33.6    | 43.4     | 49.0     | 50.7    | 54.4    | 304.2   | (4.5)    | 342.3   | 570.6                |
| Uganda      | 6.6   | 5.5   | 4.7   | 5.4    | 7.0       | 6.5     | 5.5    | 4.5     | 6.0      | 7.6      | 6.6     | 6.7     | 22.2    | (4.0)    | 10.6    | 28.3                 |
| Tanzania    | 2.1   | 2.7   | 3.1   | 2.9    | 2.7       | 1.8     | 0.9    | 0.9     | 1.4      | 2.6      | 1.9     | 1.5     | 18.5    | (1.7)    | 20.2    | 28.6                 |
| Rwanda      | 3.4   | 2.9   | 3.6   | 3.8    | 3.6       | 3.0     | 2.3    | 2.1     | 2.8      | 3.5      | 3.3     | 3.2     | 27.5    | 1.9      | 25.6    | 33.2                 |
| Malawi      | 4.8   | 7.0   | 7.1   | 7.1    | 4.5       | 1.9     | 1.3    | 2.0     | 3.6      | 2.9      | 1.4     | 5.3     | 39.3    | (3.1)    | 42.4    | 45.2                 |
| Total       | 104.3 | 93.5  | 156.5 | 175.4  | 220.1     | 224.0   | 222.1  | 214.7   | 233.6    | 282.6    | 207.1   | 101.8   | 1,644.2 | (33.6)   | 1,710.4 | 2,325.3              |
| Variance    | (2.5) | (5.4) | 34.0  | 11.6   | 5.1       | 30.4    | 16.9   | 10.2    | -21.4    | 0.0      | 0.0     | 0.0     | 100.3   | (33.0)   | 1,710.4 | 2,323.3              |