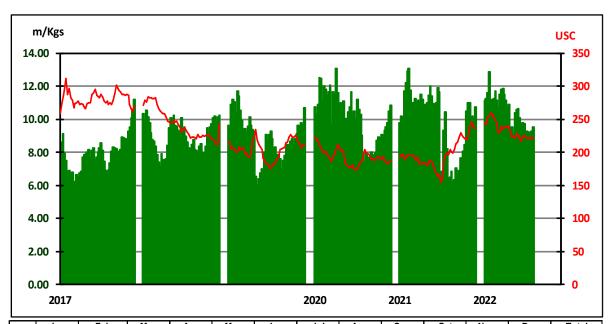

### Mombasa Weekly Average Auction Quantities and Prices 2017—2022

|      | Ja   | ın  | Fe   | b   | M    | ar  | Αį   | pr  | M    | ay  | Jı   | un  | J    | ul  | Αι   | ıg  | Se   | эp  | 0    | ct  | No   | V   | De   | e C | To    | tal |
|------|------|-----|------|-----|------|-----|------|-----|------|-----|------|-----|------|-----|------|-----|------|-----|------|-----|------|-----|------|-----|-------|-----|
|      | Kgs  | USC | Kgs   | USC |
| 2022 | 46.8 | 249 | 45.2 | 255 | 57.0 | 236 | 44.3 | 238 | 49.0 | 220 | 40.1 | 223 | 37.1 | 222 | 27.7 | 230 |      |     |      |     |      |     |      |     | 347.3 | 235 |
| 2021 | 40.8 | 194 | 49.9 | 195 | 55.7 | 192 | 44.7 | 183 | 45.4 | 184 | 56.2 | 174 | 34.4 | 168 | 38.4 | 201 | 26.2 | 208 | 30.3 | 226 | 51.1 | 231 | 30.8 | 238 | 503.8 | 197 |
| 2020 | 44.4 | 217 | 47.4 | 203 | 56.5 | 192 | 46.9 | 205 | 42.5 | 189 | 53.0 | 181 | 42.3 | 176 | 34.6 | 192 | 39.1 | 194 | 33.3 | 192 | 36.1 | 190 | 40.6 | 187 | 516.8 | 193 |
| 2019 | 52.2 | 209 | 44.1 | 203 | 37.8 | 202 | 47.9 | 206 | 25.6 | 218 | 30.7 | 190 | 44.0 | 179 | 31.3 | 192 | 30.6 | 208 | 42.5 | 222 | 37.0 | 219 | 30.2 | 210 | 454.0 | 204 |
| 2018 | 50.7 | 278 | 35.0 | 282 | 30.3 | 265 | 40.6 | 252 | 39.9 | 246 | 38.0 | 239 | 44.9 | 233 | 33.6 | 223 | 32.9 | 223 | 42.9 | 225 | 39.5 | 219 | 30.1 | 213 | 458.4 | 243 |
| 2017 | 41.7 | 284 | 26.5 | 286 | 25.6 | 273 | 29.2 | 272 | 39.9 | 275 | 31.5 | 289 | 32.4 | 283 | 27.8 | 275 | 32.9 | 286 | 41.9 | 291 | 36.3 | 283 | 31.9 | 266 | 397.6 | 281 |