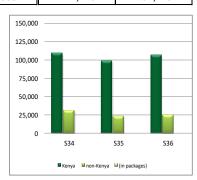

#### **Current and Future Fresh Auction Offerings**

|            | Sale      | 34     | Sale      | 34     | Sale      | 35     | Sale    | 36     |
|------------|-----------|--------|-----------|--------|-----------|--------|---------|--------|
|            | 22 - 24 / | Aug'22 | 23 - 24 A | lug'21 | 29 - 31 / | Aug'22 | 5 - 7 A | ug'22  |
| Country    | MG        | SG     | MG        | SG     | MG        | SG     | MG      | SG     |
| Kenya      | 98,220    | 11,190 | 64,700    | 9,880  | 88,480    | 10,380 | 98,000  | 8,820  |
| Uganda     | 13,440    | 8,860  | 12,420    | 8,755  | 8,560     | 6,420  | 10,800  | 5,980  |
| Tanzania   | 1,040     | 160    | 1,000     | 400    | 520       | 240    | 160     | 140    |
| Rwanda     | 5,000     | 820    | 5,240     | 860    | 4,720     | 800    | 5,320   | 900    |
| Burundi    | 1,600     | 400    | 1,320     | 280    | 1,720     | 580    | 1,560   | 460    |
| Zambia     | 0         | 0      | 0         | 0      | 0         | 0      | 0       | 0      |
| Malawi     | 0         | 0      | 0         | 0      | 0         | 0      | 0       | 0      |
| Madagascar | 0         | 0      | 0         | 0      | 0         | 0      | 0       | 0      |
| Zimbabwe   | 0         | 0      | 0         | 0      | 0         | 0      | 0       | 0      |
| D R Congo  | 0         | 0      | 0         | 0      | 0         | 0      | 0       | 0      |
| Mozambique | 0         | 0      | 0         | 0      | 0         | 0      | 0       | 0      |
| Ethiopia   | 0         | 0      | 0         | 0      | 0         | 0      | 0       | 0      |
| Reprints   | 38,560    | 8,796  | 23,000    | 1,620  | 35,880    | 3,036  | 35,600  | 2,260  |
| Total      | 119,300   | 21,430 | 84,680    | 20,175 | 104,000   | 18,420 | 115,840 | 16,300 |
| Iolai      | 140,      | 730    | 104,8     | 355    | 122,      | 420    | 132,    | 140    |