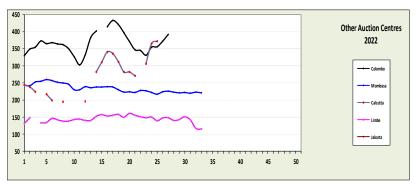

#### **Other Tea Auction Centres**

olombo: at Sale 32 The 0.68Mkg of Ex estate teas on offer met with lower demand. Select Best Western High Grown BOPs dedined substantially, the below best and plainer varieties too were easier from last week's levels. Select Best Western High Grown BOPFs eased substantially from last week's levels, the below best and plainer sorts too commenced easier and moved up marginally as the sale progressed. Nuwara Eliya BOPs were barely steady, the BOPFs were tending dearer. Seasonal UVA BOPs / BOPFs were firm on last levels, other coloury sorts too were irregularly easier. Uda Pussellawa BOPs were easier from last week's levels, the BOPFs too were tending easier. Low grown CTC BP1s were Irregularly lower, the High and Medium sorts were tending irregular. The Low Grown CTC PF1s declined substantially, the High and Medium sorts too were lower with a few invoices gaining irregularly. The 22Mkg of Low Grown teas which were on offer met with improved interest. In the Leafy segment. OPs were firm to dearer, OPAs too followed a similar trend OP1s met with lower demand. In the Semi Leafy segment, BOP1s were irregular. Pekoe varieties were dearer. Pekoe1s too followed a similar trend. In the Small Leaf segment, FBOPs were firm. FBOPF varieties were lower. All FBOPF1s held firm. BOPF.SP, BOPF, BOP.SP and BOPs met with fair demand. All Premium Flowery teas met with improved interest. Russia, Iran and the C.I.S countries lent fair support, Turkey was selective. Libya and Iraq were active.