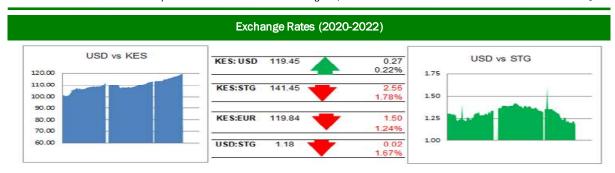

During the week the Kenya Shilling traded between KES 119.30 -119.80 and reached 119.30 at its lowest end week. Expectations are that the Kenya Shilling against US Dollar will trade at the level of 119.40 - 119.90 in the coming week.